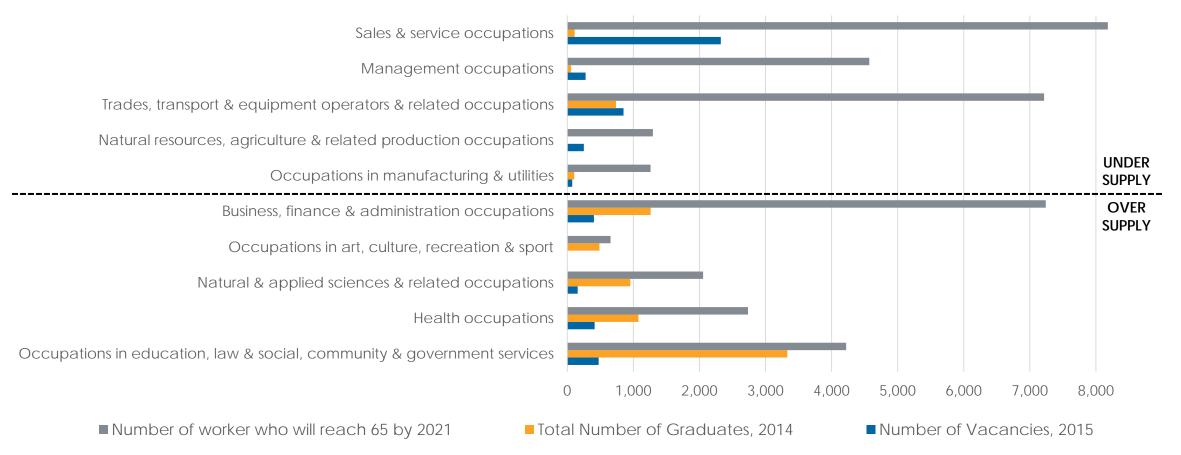

## **True or False**

There are enough workers to replace those who will retire in Northern Ontario in every occupation.

## Replacement Demand Not Enough Workers to Replace Those Who Will Retire

#### JOB VACANCIES IN NORTHEASTERN ONTARIO, NUMBER OF WORKERS REACHING RETIREMENT AGE BY 2021 AND GRADUATES BY OCCUPATION

Sources: Jarrod Sundmark, "Labour Market Alignment: Education in the North" Northern Policy Institute, based on Statistics Canada Job Vacancies and Wages Survey, and CUDO/data provided by Colleges; Statistics Canada, National Household Survey, 2011.