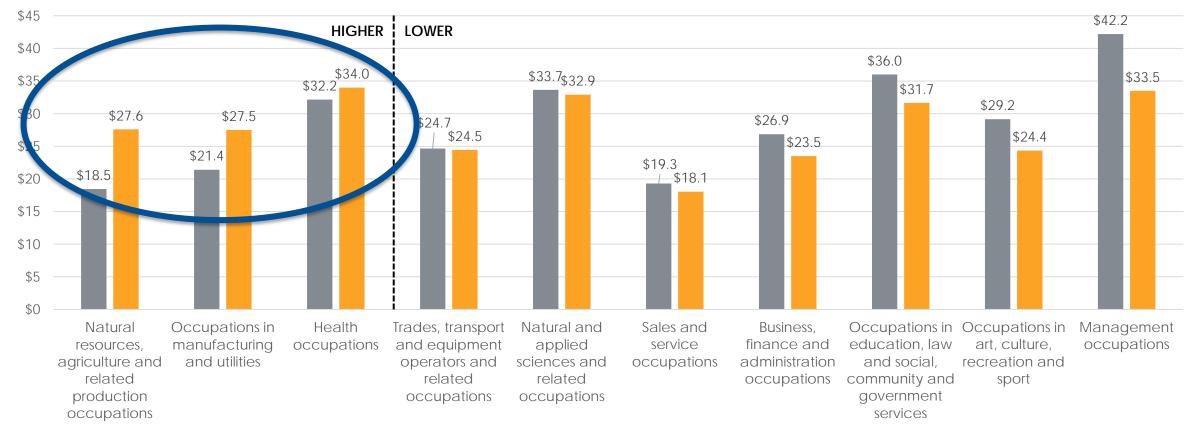

## **True or False**

Average Wages are higher in Northern Ontario than Ontario for Some Occupations

### Average Wage Higher Average Wages in Northwestern Ontario for Some Occupations

AVERAGE FULL-TIME HOURLY WAGE PAID (DOLLARS) BY OCCUPATION, IN THE NORTHWEST COMPARED TO ONTARIO, 2016

■Ontario ■Northwest