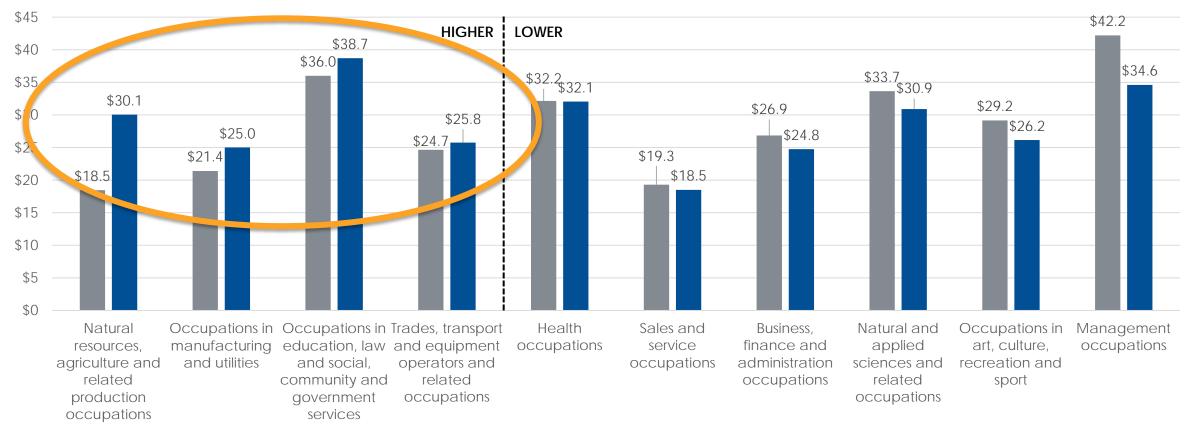

## **True or False**

Average Wages are higher in Northern Ontario than Ontario for Some Occupations

## Average Wage In Northeastern Ontario for Some Occupations

AVERAGE FULL-TIME HOURLY WAGE PAID (DOLLARS) BY OCCUPATION, IN THE NORTHEAST COMPARED TO ONTARIO, 2016

■Ontario ■Northeast