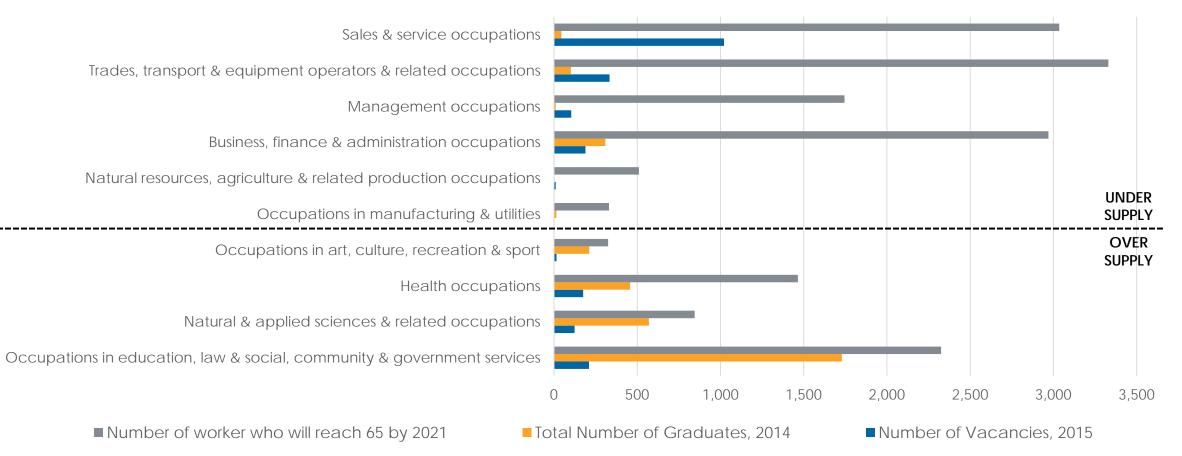

## Replacement Demand

#### Not Enough Workers to Replace Those Who Will Retire

#### JOB VACANCIES IN **NORTHWESTERN ONTARIO**, NUMBER OF WORKERS REACHING RETIREMENT AGE BY 2021 AND GRADUATES BY OCCUPATION

Sources: Jarrod Sundmark, "Labour Market Alignment: Education in the North" Northern Policy Institute, based on Statistics Canada Job Vacancies and Wages Survey, and CUDO/data provided by Colleges; Statistics Canada, National Household Survey, 2011.