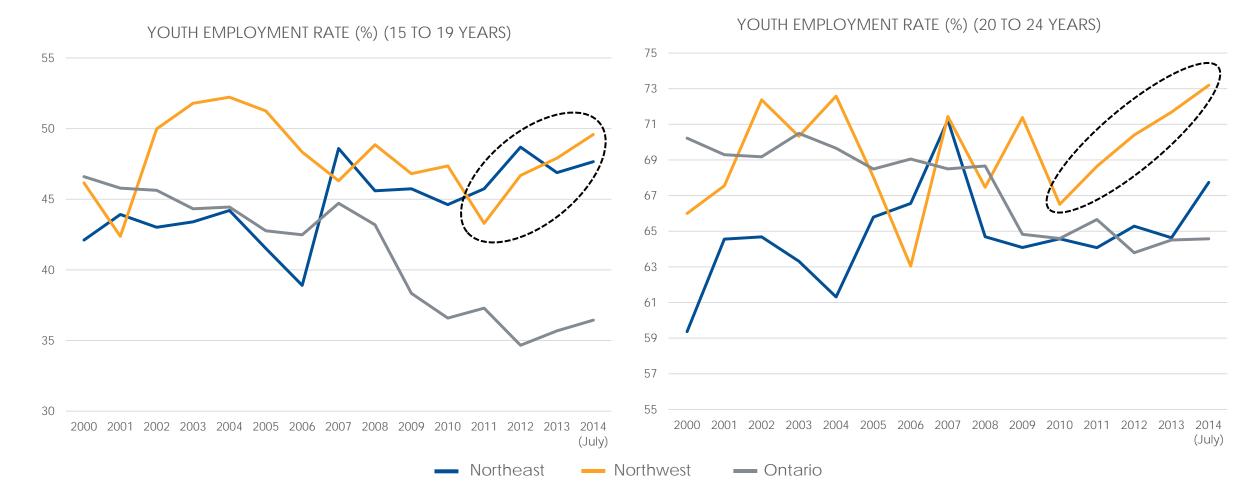

## Youth Employment Rates are Higher in Ontario than Northern Ontario

### Youth Employment Rates Higher in Northern Ontario Than in Ontario

## FALSE

Source: Author's calculations based on Statistics Canada, Labour Force Survey, custom tabulation