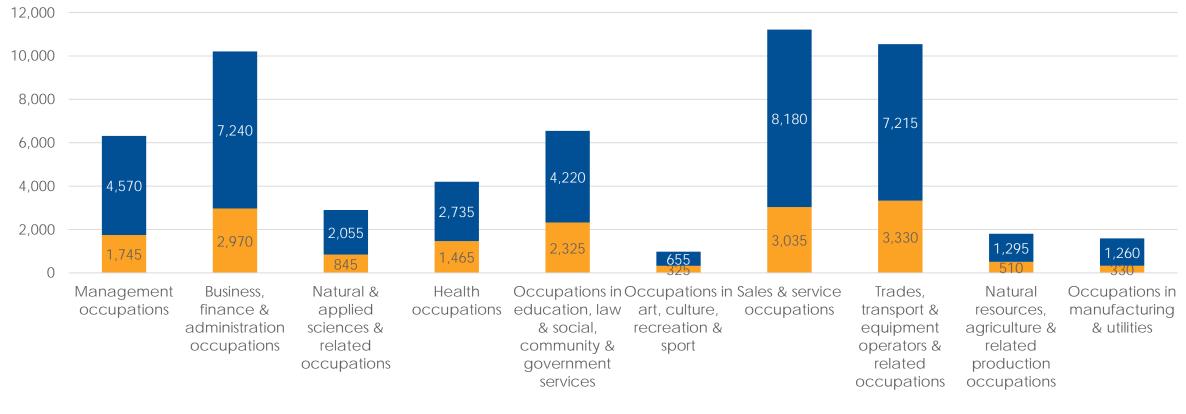

## **True or False**

56,305 Workers Will Reach Retirement Age by 2021 in Northern Ontario

## Replacement Demand TRUE 56,305 Workers Will Reach Retirement Age by 2021 in Northern Ontario

NUMBER OF WORKERS WHO WILL REACH 65 BY 2021 BY OCCUPATION AND ECONOMIC REGION

■ Northwest ■ Northeast