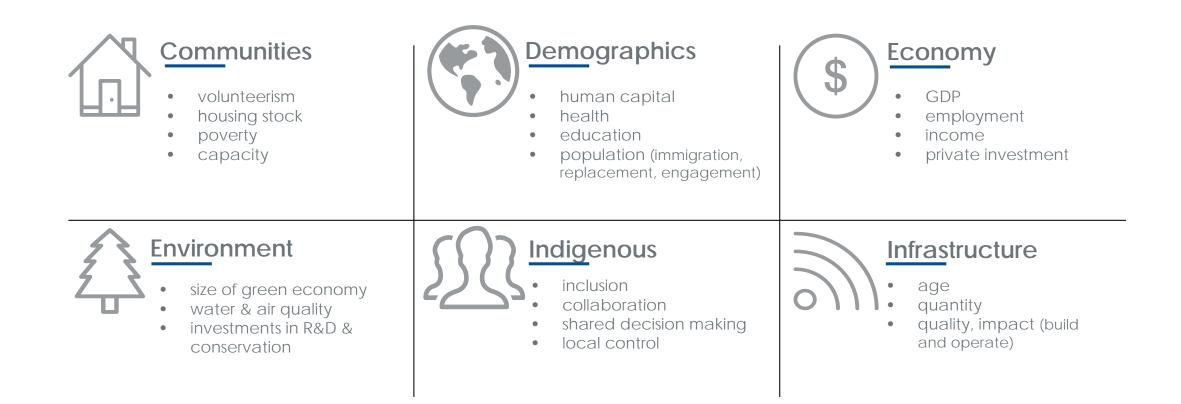

#### Sorted into our six areas of interest:

- Communities
- Demographics
- Environment
- Economy
- Indigenous
- Infrastructure

Over 1200 documents collected already Assessing platforms now to make the material available online.